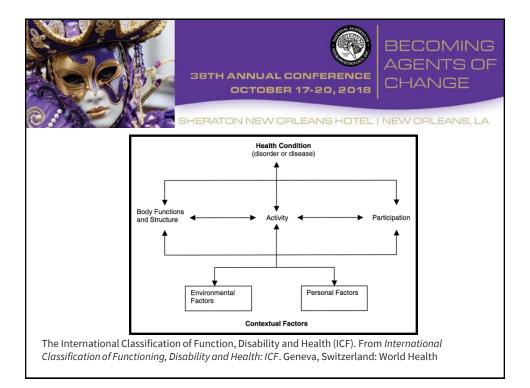

## Course 2. Ecological Validity and Naturalistic Assessment: Research Update and Clinical Applications

Naomi Chaytor, PhD, ABPP Washington State University

Kayela Robertson, PhD VA Puget Sound Health System