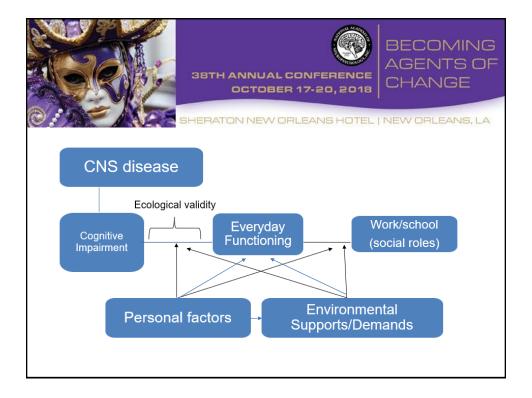

## Course 2. Ecological Validity and Naturalistic Assessment: Research Update and Clinical Applications

Naomi Chaytor, PhD, ABPP Washington State University

Kayela Robertson, PhD VA Puget Sound Health System